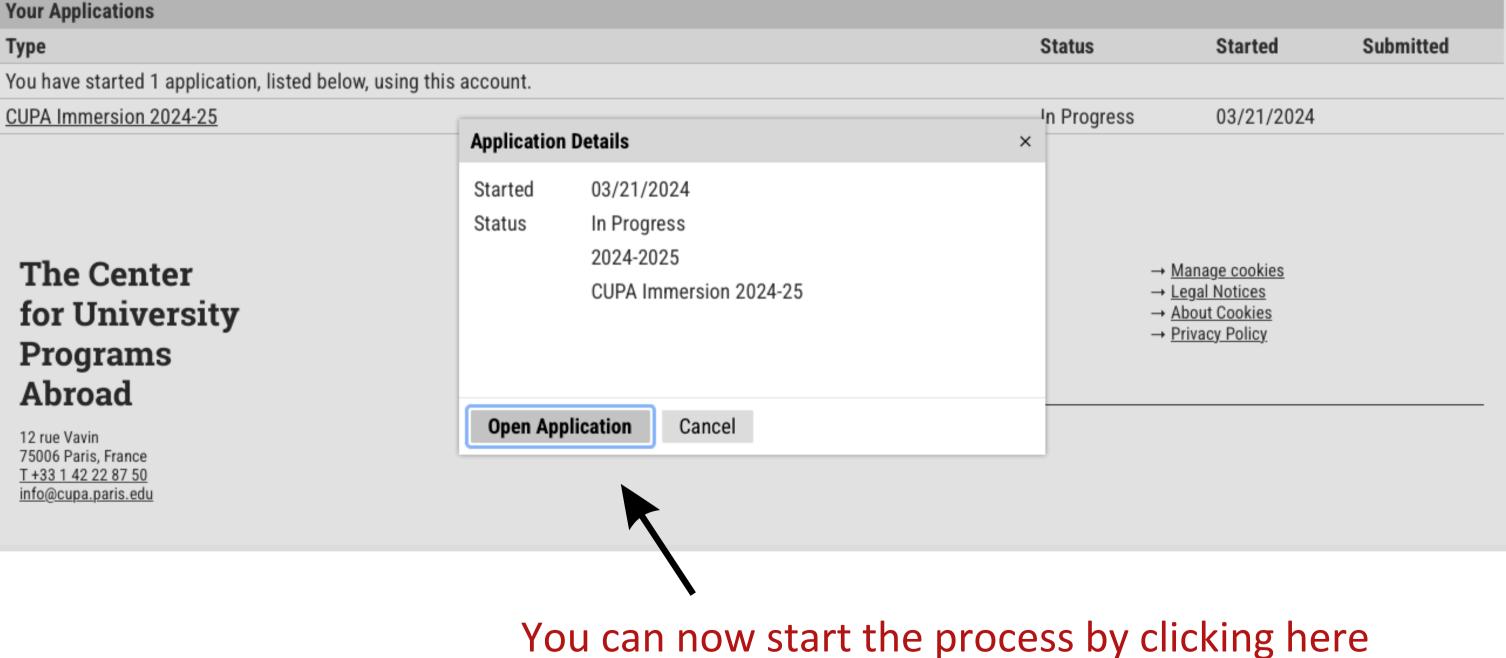

## **Application Instructions**

**Your Applications** 

Туре

You have not yet started an application using this account.

Start New Application

## Click here to start a new application

- → Manage cookies
- → Legal Notices
- → About Cookies
- → Privacy Policy

## **Application Instructions**

Туре

You have not yet started an application using this account.

|                                                                                          | Start New Application                                                |  |  |
|------------------------------------------------------------------------------------------|----------------------------------------------------------------------|--|--|
| The Center<br>for University<br>Programs<br>Abroad                                       | Select an application type:<br>2024-2025 🜲<br>CUPA Immersion 2024-25 |  |  |
| 12 rue Vavin<br>75006 Paris, France<br><u>T +33 1 42 22 87 50</u><br>info@cupa.paris.edu | Create Application Cancel                                            |  |  |
|                                                                                          |                                                                      |  |  |

Select in the dropdown menu the term for which you wish to apply. You can apply for different terms, but one application per term is required.